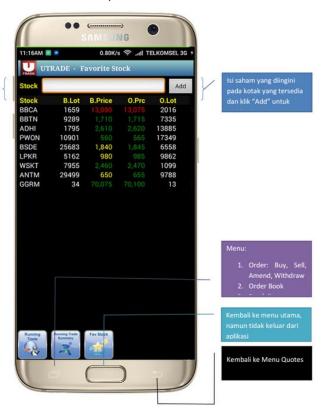

#### 3. Favorite Stock

You can choose your list of the most 20 favorite stocks in this menu.