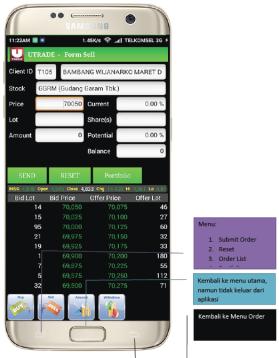

#### 2. **SELL**

You can sell any stocks in your portfolio simply by do these steps.

- Key in the stocks you desired to sell with the price and lots within the stock balance you have.
- Once you hit 'SEND' button, order verification appears.
- You may to choose 'SEND' to send your order or 'BACK' Button to cancel your order.

User have to fill in the stock price by him/herself (please notice that it is not automatically above)

change)