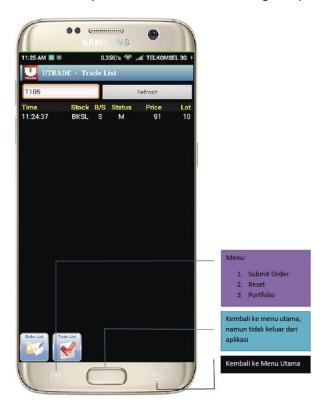

to a "W" (Withdraw) in the order list.





## **V. ORDER SUMMARY**

A menu that displays list of all order entry (match and non-match order) on a single day.

- ➤ Order list
- ➤ Trade list



#### 1. ORDER LIST

- Shows All Order Entry display on a single day.
- There are 9 (nine) Status of existing orders entry:
  - 1. 'o' shows Basket Order, Order not sent to IDX
  - 2. 'O' shows Open Order, Order sent to IDX
  - 3. 'P' shows Partial Match
  - 4. 'M' shows Full Match
  - 5. 'a' shows Amend Order, Order not sent to IDX
  - 6. 'A' shows Amended Successful, Order sent to IDX
  - 7. 'w' shows Withdraw Order, Order not sent to IDX
  - 8. 'W' shows Withdraw Successful, Order sent to IDX
  - 9. 'R' shows Rejected Order





#### 2. TRADE LIST

Shows all of your Matched Order on a single day.



### **VI. MY ACCOUNT**

A menu that shows all your personal data, including:

- ➤ Portfolio
- ➤ Aging AR\AP
- ➤ Fund Transfer
- Change Password
- ➤ Change PIN





#### 1. PORTFOLIO

This menu displays a list of shares that you have.



#### 2. AGING AR\AP

This menu displays due date transaction (payment), so you can take control the maturity of your transaction.





#### 3. FUND TRANSFER

This menu provides you to withdraw the amount of money to be transferred to your BANK Account on the next market day.



#### 4. CHANGE PASSWORD

Change your password by writing down your old password then input your new password and re-confirm





#### 5. CHANGE PIN

Change your PIN (4 digits of numbers) by writing down your old PIN then input your new PIN and re-confirm



## **VII. CHART**

You g