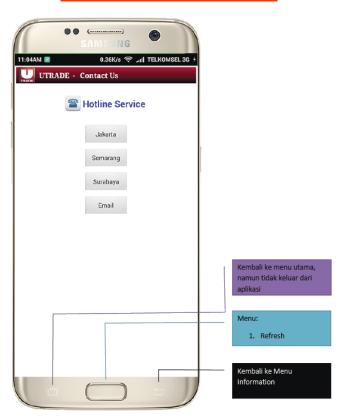

with these following requirements:

- 1. Minimum screen size of 3.5" and maximum 7"
- 2. Android 2.2 (Froyo) Operating System & Up

#### To download UTRADE ID Mobile for Android, all you have to do are:

- Download UTRADE ID Mobile for Android through Google Play (Android Market) (
   https://play.google.com/store/apps/details?id=ai.android.utrade&feature=search\_result#?t=W251bGwsM

  SwxLDEsImFpLmFuZHJvaWQudXRyYWRIIIO. )
- After the installation process is finished, there will be an UTRADE Mobile icon in the Main Menu on your device

#### **Notes:**

• If you have forgotten the password and has been reset by our Hotline, then you have to login to UTRADE on your PC / Notebook first then you can login to UTRADE ID Mobile for Android







## **LOGIN BOX**



## **HOTLINE SERVICE MENU**





### **MAIN BUTTON**



## **LOGIN & LOGOUT TRADING**

- 1. All menu can be accessed except menu for Order, Order Summary, and My Account
- 2. Click BB Button to:
  - 1. Login Trading
  - 2. Switch Application
  - 3. Close



- 3. Once you logged on, you can access all the menu and the Android menu will be changed to:
  - 1. Logout Trading
  - 2. Switch Application
  - 3. Close



## **I. INTRADAY**

- ➤ Stock Detail
- Stock Summary
- Stock-Broker Activity
- ➤ TOP 20



### 1. Stock Trade\Time detail

View daily volume transaction in detail by Stock ID, Buyer and Seller.





### 2. Stock Price/Volume Summary

View daily summary price, lot and volume transaction by Stock ID.



## 3. Stock-Broker Buy/Sell Activity

View daily summary price, lot and volume transaction by Stock ID & Broke