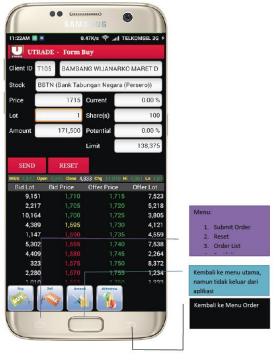

#### 1. BUY

You can buy all stocks that listed in Indonesia Stock Exchange simply by do these steps.

- Key in the stocks you desired to buy with the price and lots within the buy limit you have.
- Once you hit 'SEND' button, order verification appears.
- You may to choose 'SEND' to send your order or 'BACK' Button to cancel your order.

User have to fill in the stock price by him/herself (please notice that it is not automatically

change).