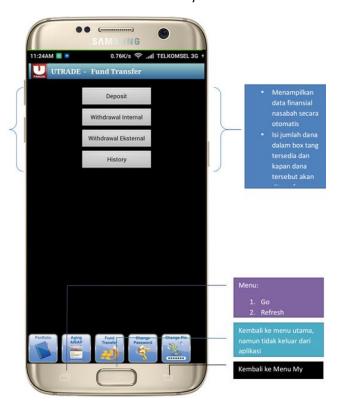

#### 3. FUND TRANSFER

This menu provides you to withdraw the amount of money to be transferred to your BANK Account on the next market day.