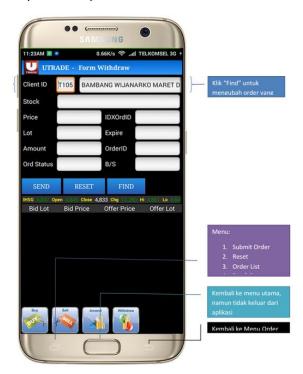

#### 4. WITHDRAW

You can withdraw your order simply by do these steps.

- Click on the stock you want to cancel and select to withdraw
- Once you hit 'SEND' button, order verification appears.
- You may to choose 'SEND' to send your order or 'BACK' Button to cancel your order.
- You can see status changes to a "W" (Withdraw) in the order list.