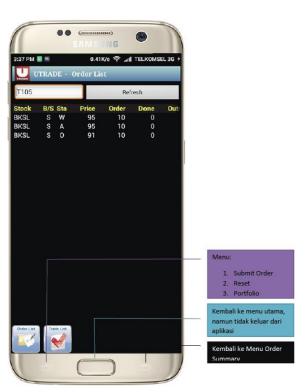

#### 1. ORDER LIST

- Shows All Order Entry display on a single day.
- There are 9 (nine) Status of existing orders entry:
  - 1. 'o' shows Basket Order, Order not sent to IDX
  - 2. 'O' shows Open Order, Order sent to IDX
  - 3. 'P' shows Partial Match
  - 4. 'M' shows Full Match
  - 5. 'a' shows Amend Order, Order not sent to IDX
  - 6. 'A' shows Amended Successful, Order sent to IDX
  - 7. 'w' shows Withdraw Order, Order not sent to IDX
  - 8. 'W' shows Withdraw Successful, Order sent to IDX
  - 9. 'R' shows Rejected Order