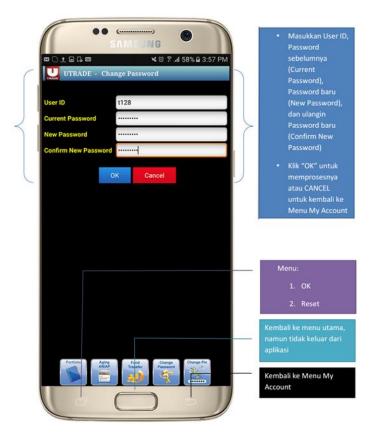

#### 4. CHANGE PASSWORD

Change your password by writing down your old password then input your new password and re-confirm