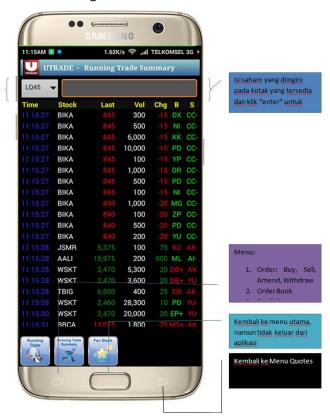

### 2. Running Trade Summary

Display the stock you choose (a specific one kind of stock) that is traded in the Indonesia Stock Exchange.