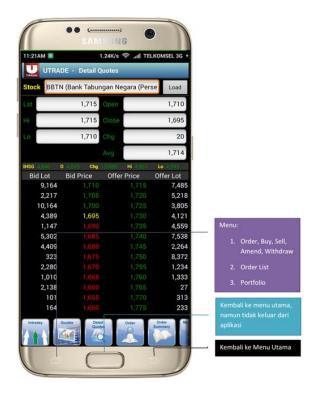

# **III. Detail Quotes**

You can see the stock you choose with a complete data (Last Price, Hi, Lo, Open, close, Change, Avg and also Bid Price, Bid Lot, Offer Price, Offer Lot.