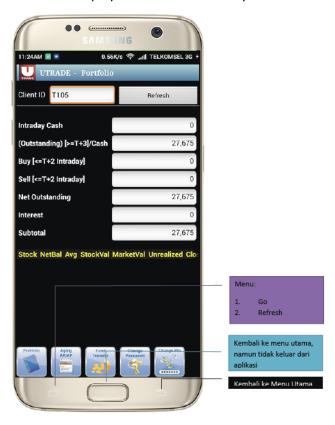

display on a single day.
- There are 9 (nine) Status of existing orders entry:
  - 1. 'o' shows Basket Order, Order not sent to IDX
  - 2. 'O' shows Open Order, Order sent to IDX
  - 3. 'P' shows Partial Match
  - 4. 'M' shows Full Match
  - 5. 'a' shows Amend Order, Order not sent to IDX
  - 6. 'A' shows Amended Successful, Order sent to IDX
  - 7. 'w' shows Withdraw Order, Order not sent to IDX
  - 8. 'W' shows Withdraw Successful, Order sent to IDX
  - 9. 'R' shows Rejected Order





#### 2. TRADE LIST

Shows all of your Matched Order on a single day.



### **VI. MY ACCOUNT**

A menu that shows all your personal data, including:

- ➤ Portfolio
- ➤ Aging AR\AP
- ➤ Fund Transfer
- Change Password
- ➤ Change PIN





#### 1. PORTFOLIO

This menu displays a list of shares that you have.



#### 2. AGING AR\AP

This menu displays due date transaction (payment), so you can take control the maturity of your transaction.





#### 3. FUND TRANSFER

This menu provides you to withdraw the amount of money to be transferred to your BANK Account on the next market day.



#### 4. CHANGE PASSWORD

Change your password by writing down your old password then input your new password and re-confirm





#### 5. CHANGE PIN

Change your PIN (4 digits of numbers) by writing down your old PIN then input your new PIN and re-confirm



## **VII. CHART**

You get the chart movement from a single stock within the period of one year





## **VIII. INFORMATION**

- ➤ News
- Research
- Stock by Category
- Company Profiles
- Contact Us



#### **1. NEWS**

You can upload daily market news live fro