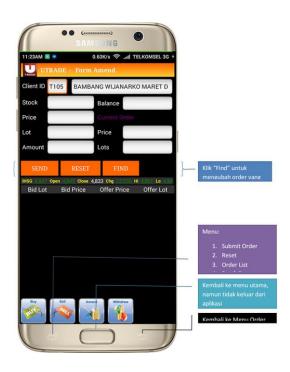

#### 3. AMEND

You can amend your order simply by do these steps.

- Click on the stock you want to change and select to amend
- Key in the price or the lot you want. (Changes in prices only by reducing the number of lot / price, it cannot be to increase price)
- Once you hit 'SEND' button, order verification appears.
- You may to choose 'SEND' to send your order or 'BACK' Button to cancel your order.
- You can see status changes to an "A" (Amend) in the order list.