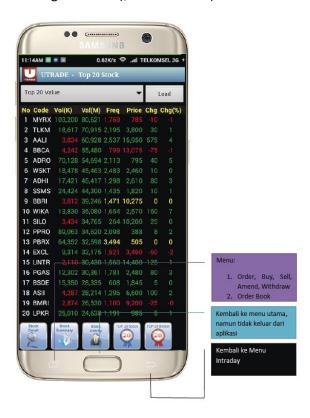

#### 4. Top 20 Stock

- List down menu by Volume, Value, Active, Gainer, Loser
- List down menu by Volume, Value, Active
- All the numbers show in Green Color (if change in positive form), Red Color (if change in negative form), Yellow Color (if there's no change)