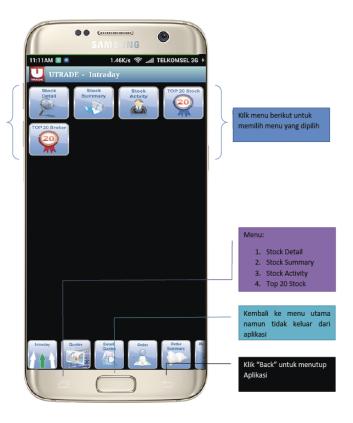

## **I. INTRADAY**

- ➤ Stock Detail
- Stock Summary
- Stock-Broker Activity
- ➤ TOP 20