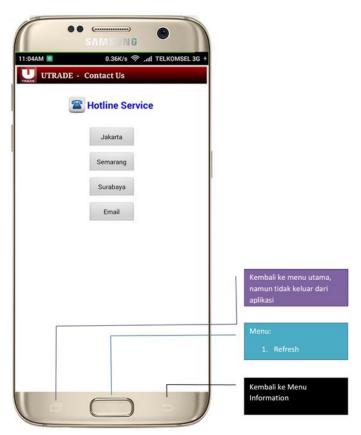

and re-confirm





#### 5. CHANGE PIN

Change your PIN (4 digits of numbers) by writing down your old PIN then input your new PIN and re-confirm



## **VII. CHART**

You get the chart movement from a single stock within the period of one year





## **VIII. INFORMATION**

- ➤ News
- Research
- Stock by Category
- Company Profiles
- Contact Us



#### **1. NEWS**

You can upload daily market news live from this menu.





#### 2. RESEARCH

You can upload daily Fundamental and Technical Research from this menu specially given to you by our Analysis.



#### 3. STOCK BY CATEGORY

You can acquire stocks categories in different level of haircuts from this menu.





#### 4. COMPANY PROFILES

Display list of stock companies with its complete financial and shares data.



#### 5. CONTACT US





# **IX. LOG OUT**

1. Once it's click, it will shows pop-up message like this



- 2. If client choose no, it will come back to main menu
- 3. If client choose yes, it will close the UTRADE ID Mobile