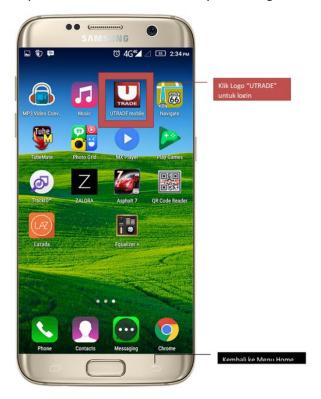

#### To download UTRADE ID Mobile for Android, all you have to do are:

- Download UTRADE ID Mobile for Android through Google Play (Android Market) (
   https://play.google.com/store/apps/details?id=ai.android.utrade&feature=search\_result#?t=W251bGwsM

  SwxLDEsImFpLmFuZHJvaWQudXRyYWRIIIO. )
- After the installation process is finished, there will be an UTRADE Mobile icon in the Main Menu on your device