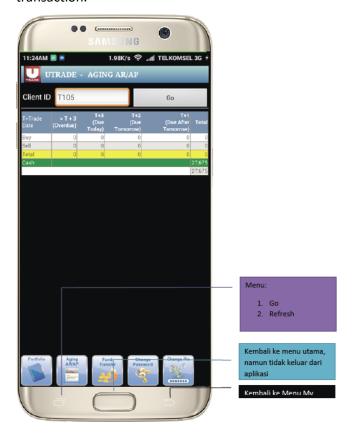

#### 2. AGING AR\AP

This menu displays due date transaction (payment), so you can take control the maturity of your transaction.