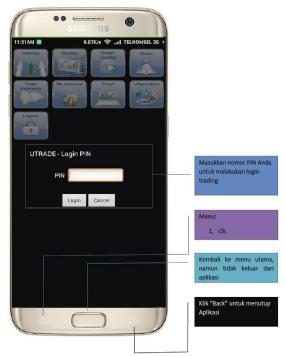

#### **Notes:**

• If you have forgotten the password and has been reset by our Hotline, then you have to login to UTRADE on your PC / Notebook first then you can login to UTRADE ID Mobile for Android