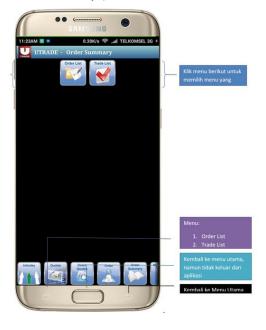

## **V. ORDER SUMMARY**

A menu that displays list of all order entry (match and non-match order) on a single day.

- ➤ Order list
- ➤ Trade list