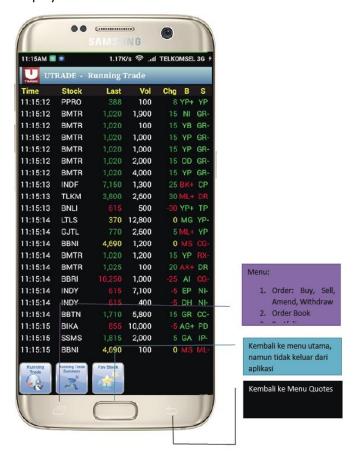

### 1. Running Trade

Display the stocks that are traded on the Indonesia Stock Exchange.