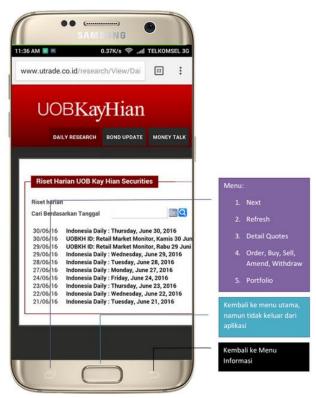

#### 2. RESEARCH

You can upload daily Fundamental and Technical Research from this menu specially given to you by our Analysis.