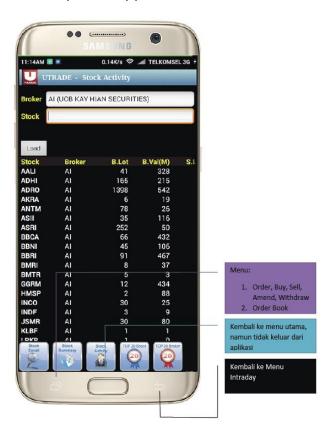

## 3. Stock-Broker Buy/Sell Activity

View daily summary price, lot and volume transaction by Stock ID & Broker