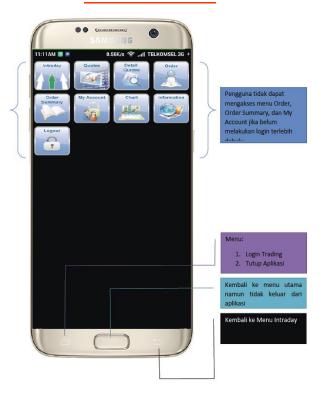

## **LOGIN & LOGOUT TRADING**

- 1. All menu can be accessed except menu for Order, Order Summary, and My Account
- 2. Click BB Button to:
  - 1. Login Trading
  - 2. Switch Application
  - 3. Close

- 3. Once you logged on, you can access all the menu and the Android menu will be changed to:
  - 1. Logout Trading
  - 2. Switch Application
  - 3. Close