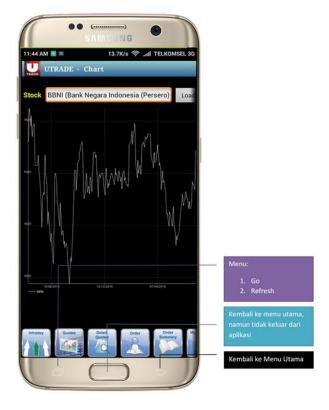

## **VII. CHART**

You get the chart movement from a single stock within the period of one year