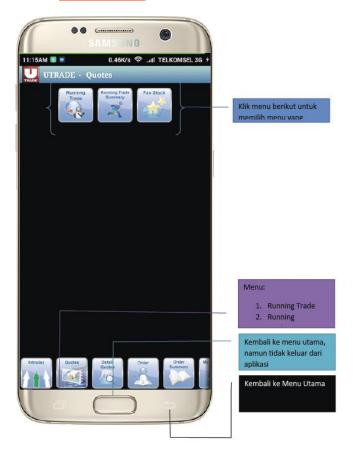

### **II. Quotes**

- Running Trade Summary
- Running Trade
- > Favorite Stock

### 1. Running Trade

Display the stocks that are traded on the Indonesia Stock Exchange.

### 2. Running Trade Summary

Display the stock you choose (a specific one kind of stock) that is traded in the Indonesia Stock Exchange.

#### 3. Favorite Stock

You can choose your list of the most 20 favorite stocks in this menu.