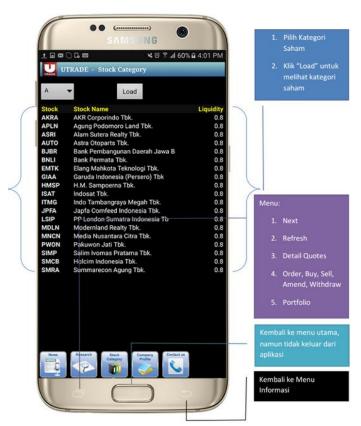

#### 3. STOCK BY CATEGORY

You can acquire stocks categories in different level of haircuts from this menu.