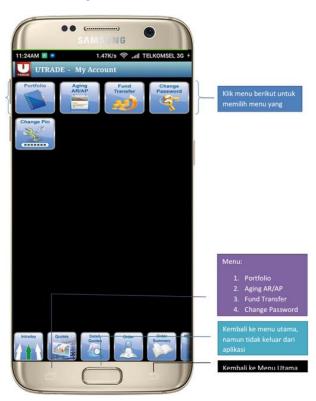

### **VI. MY ACCOUNT**

A menu that shows all your personal data, including:

- ➤ Portfolio
- ➤ Aging AR\AP
- ➤ Fund Transfer
- Change Password
- ➤ Change PIN