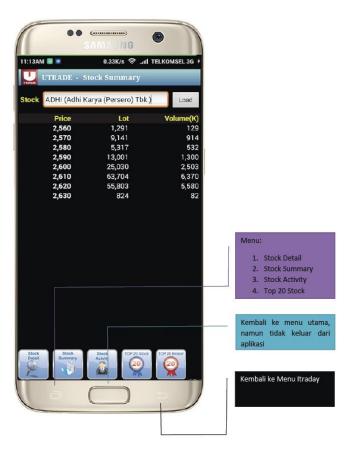

### 2. Stock Price/Volume Summary

View daily summary price, lot and volume transaction by Stock ID.