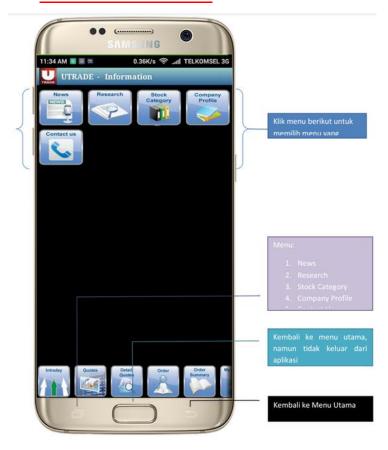

## **VIII. INFORMATION**

- ➤ News
- Research
- Stock by Category
- Company Profiles
- Contact Us

#### **1. NEWS**

You can upload daily market news live from this menu.

#### 2. RESEARCH

You can upload daily Fundamental and Technical Research from this menu specially given to you by our Analysis.

#### 3. STOCK BY CATEGORY

You can acquire stocks categories in different level of haircuts from this menu.

#### 4. COMPANY PROFILES

Display list of stock companies with its complete financial and shares data.

#### 5. CONTACT US