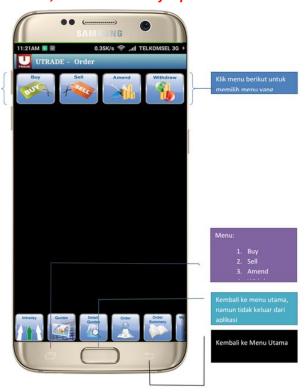

## **IV. ORDER**

Order menu is designed to you for making transaction in a live time and price in Indonesia Stock Exchange, whether you are buying, selling, amending, or withdrawing stock.

Note: Only made for live trade and pre-open market, cannot be made for pre-order.

- ➤ Buy
- ➤ Sell
- Amend
- ➤ withdraw