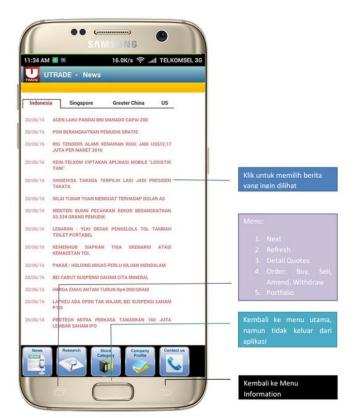

G AR\AP

This menu displays due date transaction (payment), so you can take control the maturity of your transaction.





#### 3. FUND TRANSFER

This menu provides you to withdraw the amount of money to be transferred to your BANK Account on the next market day.



#### 4. CHANGE PASSWORD

Change your password by writing down your old password then input your new password and re-confirm





#### 5. CHANGE PIN

Change your PIN (4 digits of numbers) by writing down your old PIN then input your new PIN and re-confirm



## **VII. CHART**

You get the chart movement from a single stock within the period of one year





## **VIII. INFORMATION**

- ➤ News
- Research
- Stock by Category
- Company Profiles
- Contact Us



#### **1. NEWS**

You can upload daily market news live from this menu.





#### 2. RESEARCH

You can upload daily Fundamental and Technical Research from this menu specially given to you by our Analysis.



#### 3. STOCK BY CATEGORY

You can acquire stocks categories in different level of haircuts from this menu.





#### 4. COMPANY PROFILES

Display list of stock companies with its complete financial and shares data.



#### 5. CONTACT US





# **IX. LOG OUT**

1. Once it's click, it will shows pop-up message like this



- 2. If client choose no, it will come back to main menu
- 3. If client choose yes, it will close the UTRADE ID Mobile