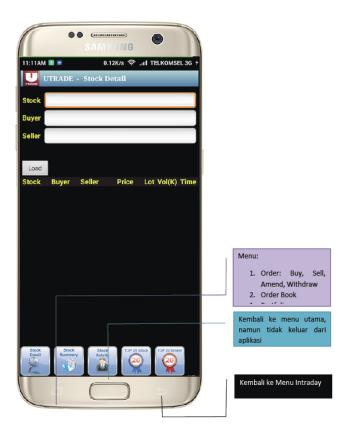

### 1. Stock Trade\Time detail

View daily volume transaction in detail by Stock ID, Buyer and Seller.