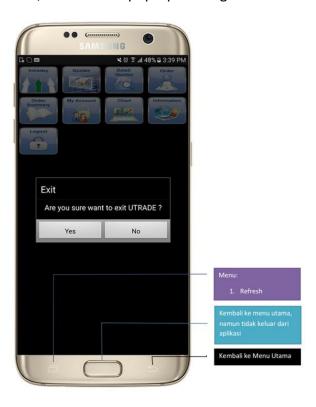

# **IX. LOG OUT**

1. Once it's click, it will shows pop-up message like this

- 2. If client choose no, it will come back to main menu
- 3. If client choose yes, it will close the UTRADE ID Mobile