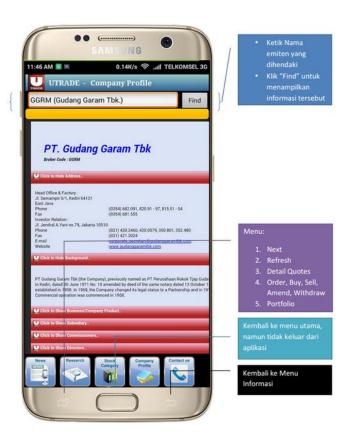

#### 4. COMPANY PROFILES

Display list of stock companies with its complete financial and shares data.