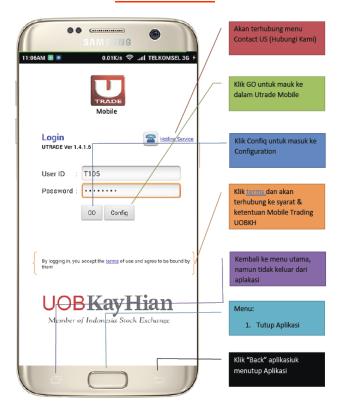

## **LOGIN BOX**

#### **Notes:**

• If you have forgotten the password and has been reset by our Hotline, then you have to login to UTRADE on your PC / Notebook first then you can login to UTRADE ID Mobile for Android