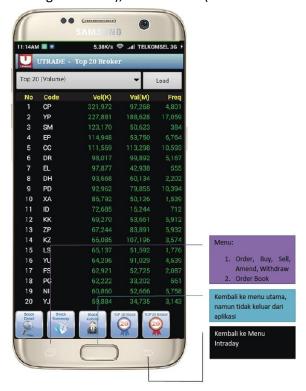

#### 5. Top 20 Broker

- List down menu by Volume, Value, Active, Gainer, Loser
- List down menu by Volume, Value, Active
- All the numbers show in Green Color (if change in positive form), Red Color (if change in negative form), Yellow Color (if there's no change)