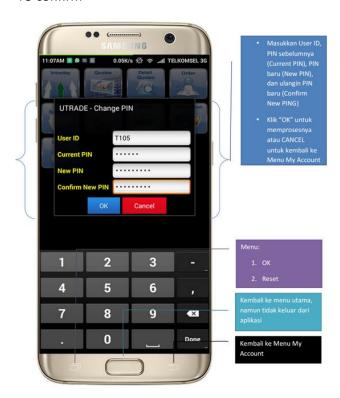

#### 5. CHANGE PIN

Change your PIN (4 digits of numbers) by writing down your old PIN then input your new PIN and re-confirm